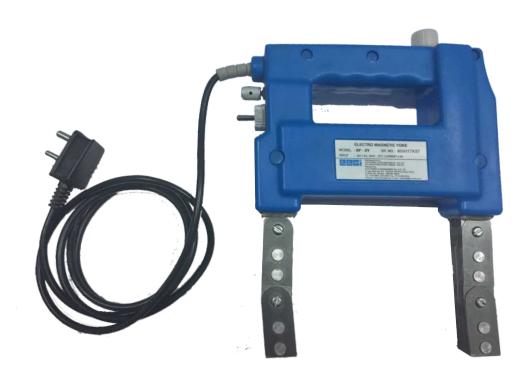

## EF-2Y / EF-3Y: AC / HWDC DUAL MAGNETIZATION YOKE

EECIFLUX Electromagnetic Yokes are a combination of low cost, light weight and articulated doubled joined legs, thereby creating versatile portable magnetic particle equipments.

The articulated poles are adjustable from 50 mm to 300 mm making the equipment ideal for inspecting components in various forms.

## **FEATURES**

- Delivers AC and HWDC for surface or sub surface flaw detection
- Articulating and double jointed legs contour easily to any shape to assure good contact
- Handy and light weight
- Safe for operators
- Strong and rugged construction
- Sensitive for sub-surface cracks
- Built standard for continuous inspection

## **TECHNICAL DATA**

| Pole Distance                                                                     | 50 to 300 mm                                                     |
|-----------------------------------------------------------------------------------|------------------------------------------------------------------|
| Cord Length                                                                       | 2 meters                                                         |
| Input Supply                                                                      | 220 VAC, 50Hz, 1 Phase (EF-2Y)<br>110 VAC, 50Hz, 1 Phase (EF-3Y) |
| Max. Current Drawn                                                                | 2.5 Amp                                                          |
| Lifting Capacity at 100 mm pole spacing                                           | 5 Kg AC mode (EF-2Y)<br>27 Kg DC Mode (EF-3Y)                    |
| Yoke Weight                                                                       | 4 Kg                                                             |
| Controls                                                                          | Solid State Control                                              |
| Battery Operation Time / Battery Dimensions (mm) Battery Weight / Battery Charger | Not Applicable                                                   |